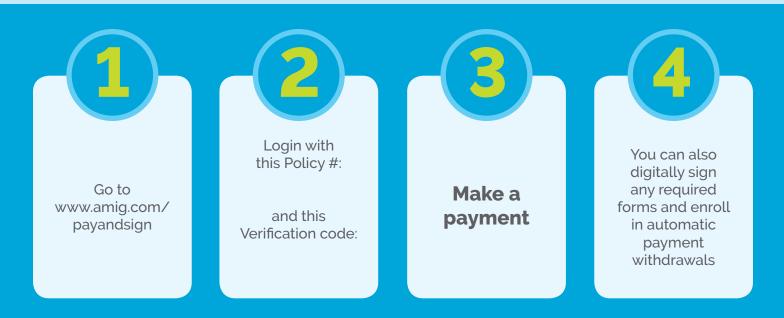

## **HAVE QUESTIONS?**

You'll find answers at amig.com/activatemypolicy. Or, you can call us at 800-543-2644.

P.S. TIP!

You may also pay by mailing us a check or via credit card over the phone at 800-543-2644. Whatever method of payment you choose, please be sure to pay no later than:

Even if you have been enrolled in automatic payment withdrawals in the past, you still must make an initial payment. You may re-enroll in automatic withdrawals at any time after that.

Make checks payable to American Modern Property and Casualty Insurance Company and mail to: PO Box 740167, Cincinnati, OH 45274